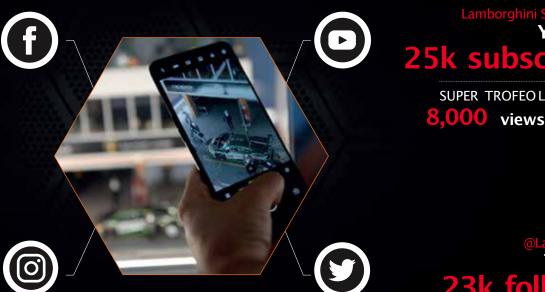

# **PR & MEDIA OUTREACH**

FACEBOOK 250k fans

SUPER TROFEO Live Streaming 40,000 views on average

Lamborghini Squadra Corse YOUTUBE 25k subscribers

> SUPER TROFEO Live Streaming 8,000 views on average

INSTAGRAM **3.4m followers** 

@LamborghiniSC TWITTER 23k followers