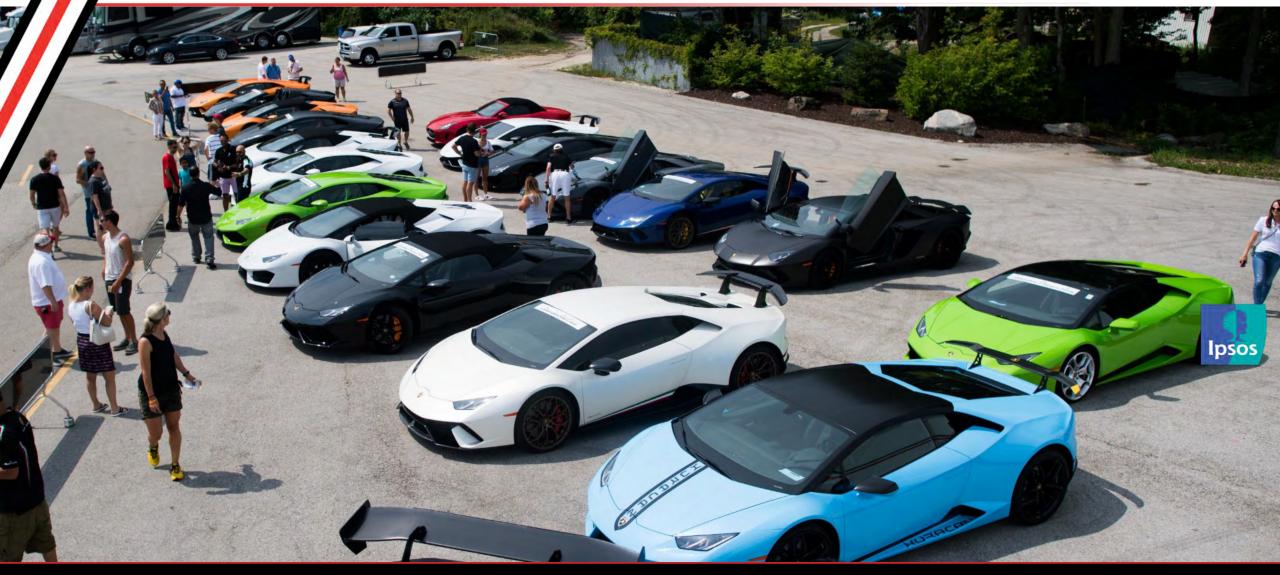

# AT-TRACK FAN EXPERIENCE

300+ **Racing Hours** 

**Car Corrals** 

BMW, Corvette,

Porsche & more!

Kids 12 & under free

**Pre-Race Events** open to all fans

**Driver Autograph Sessions** 

# A PASSIONATE LIVE-EVENT FAN BASE

- 2024 race attendance expected to exceed over 1 million.
- Over 300 event hours.
- Car "corrals" for sportscar enthusiasts attract thousands of participants and are a major feature at every event.