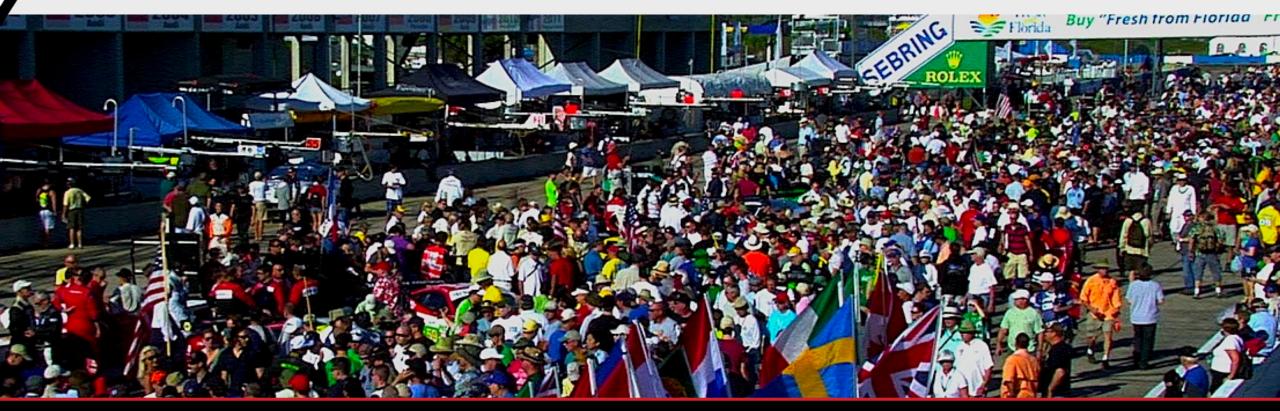

# A PASSIONATE LIVE-EVENT FAN BASE

- 2024 race attendance expected to exceed over 1 million.
- Over 300 event hours.
- Car "corrals" for sportscar enthusiasts attract thousands of participants and are a major feature at every event.