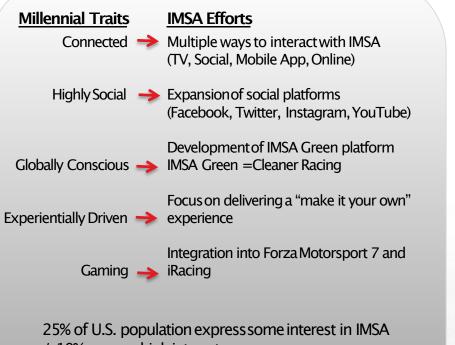

# A FOCUS ON TOMORROW'S INFLUENCERS

/ 10% express high interest
> 53% are age 18–34

Source: ISPOS Connect Fan Study 2017